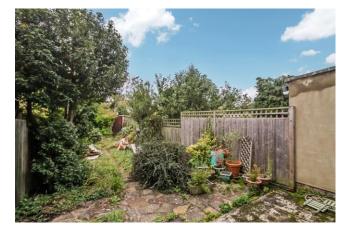

### Accommodation

Accommodation comprises of entrance hallway leading to front and rear reception rooms, stairs to the first floor and family kitchen comprising of wall and base level units, gas connection for cooker, space for undercounter fridge and freezer, plumbed for washing machine, sink and door to the garden. To the first floor there is 3 bedrooms all benefiting with wood laminate flooring and family bathroom with its panel enclosed bath with electric shower, pedestal hand wash basin, low flush WC and fully tiled walls. Benefits include double glazing, gas central heating and new electrics. Outside there is front garden with potential for off street parking (STPP) and a rear garden which is mainly laid to lawn with hardstanding patio area and garage at the rear.