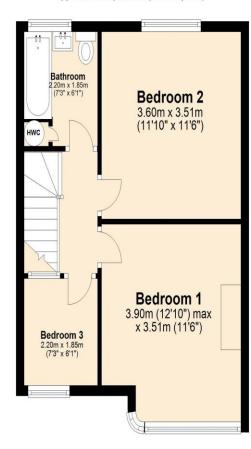

### First Floor

Approx. 39.2 sq. metres (422.0 sq. feet)

### Total area: approx. 79.8 sq. metres (858.6 sq. feet)

This plan is for illustration purposes only and should be used as such by any prospective purchaser. Whilst every attempt has been made to ensure the accuracy of the floor plan contained here, measurements of doors, windows, rooms and any other items are approximate and no responsibility is taken for any error, omission or mis-statement.

### Accommodation

Accommodation comprises of entrance hallway leading to front and rear reception rooms, stairs to the first floor and family kitchen comprising of wall and base level units, gas connection for cooker, space for undercounter fridge and freezer, plumbed for washing machine, sink and door to the garden. To the first floor there is 3 bedrooms all benefiting with wood laminate flooring and family bathroom with its panel enclosed bath with electric shower, pedestal hand wash basin, low flush WC and fully tiled walls. Benefits include double glazing, gas central heating and new electrics. Outside there is front garden with potential for off street parking (STPP) and a rear garden which is mainly laid to lawn with hardstanding patio area and garage at the rear.