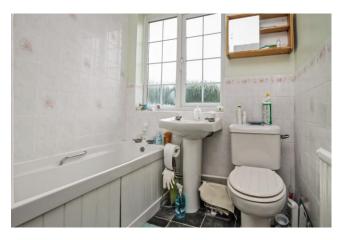

### Accommodation

Accommodation comprises of entrance hallway leading to front and rear reception rooms, stairs to the first floor and family kitchen comprising of wall and base level units, gas connection for cooker, space for undercounter fridge and freezer, plumbed for washing machine, sink and door to the garden. To the first floor there is 3 bedrooms all benefiting with wood laminate flooring and family bathroom with its panel enclosed bath with electric shower, pedestal hand wash basin, low flush WC and fully tiled walls. Benefits include double glazing, gas central heating and new electrics. Outside there is front garden with potential for off street parking (STPP) and a rear garden which is mainly laid to lawn with hardstanding patio area and garage at the rear.