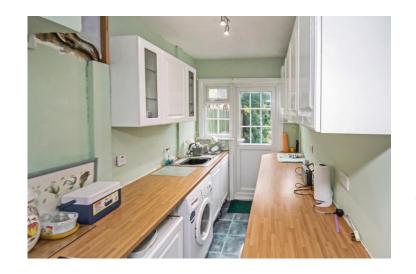

### Accommodation

Accommodation comprises of entrance hallway leading to front and rear reception rooms, stairs to the first floor and family kitchen comprising of wall and base level units, gas connection for cooker, space for undercounter fridge and freezer, plumbed for washing machine, sink and door to the garden. To the first floor there is 3 bedrooms all benefiting with wood laminate flooring and family bathroom with its panel enclosed bath with electric shower, pedestal hand wash basin, low flush WC and fully tiled walls. Benefits include double glazing, gas central heating and new electrics. Outside there is front garden with potential for off street parking (STPP) and a rear garden which is mainly laid to lawn with hardstanding patio area and garage at the rear.