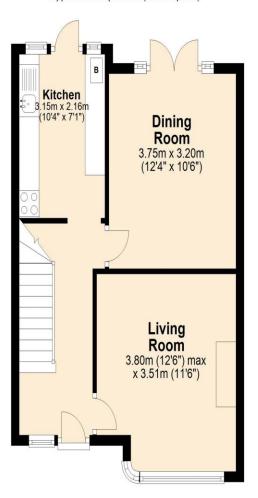

#### **Ground Floor**

Approx. 40.6 sq. metres (436.6 sq. feet)

### Total area: approx. 79.8 sq. metres (858.6 sq. feet)

This plan is for illustration purposes only and should be used as such by any prospective purchaser. Whilst every attempt has been made to ensure the accuracy of the floor plan contained here, measurements of doors, windows, rooms and any other items are approximate and no responsibility is taken for any error, omission or mis-statement.

### Accommodation

Accommodation comprises of entrance hallway leading to front and rear reception rooms, stairs to the first floor and family kitchen comprising of wall and base level units, gas connection for cooker, space for undercounter fridge and freezer, plumbed for washing machine, sink and door to the garden. To the first floor there is 3 bedrooms all benefiting with wood laminate flooring and family bathroom with its panel enclosed bath with electric shower, pedestal hand wash basin, low flush WC and fully tiled walls. Benefits include double glazing, gas central heating and new electrics. Outside there is front garden with potential for off street parking (STPP) and a rear garden which is mainly laid to lawn with hardstanding patio area and garage at the rear.