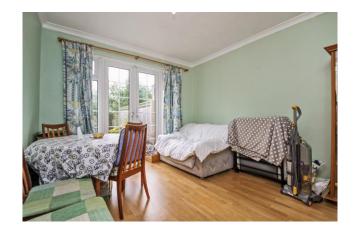

### Accommodation

Accommodation comprises of entrance hallway leading to front and rear reception rooms, stairs to the first floor and family kitchen comprising of wall and base level units, gas connection for cooker, space for undercounter fridge and freezer, plumbed for washing machine, sink and door to the garden. To the first floor there is 3 bedrooms all benefiting with wood laminate flooring and family bathroom with its panel enclosed bath with electric shower, pedestal hand wash basin, low flush WC and fully tiled walls. Benefits include double glazing, gas central heating and new electrics. Outside there is front garden with potential for off street parking (STPP) and a rear garden which is mainly laid to lawn with hardstanding patio area and garage at the rear.